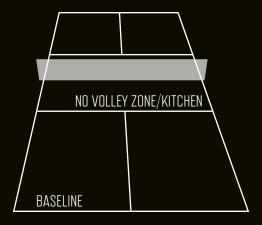

#### **SCORING**

Must serve underhand from behind the baseline, cross-court, into the service area past the kitchen. Only the serving team can score points.

#### **QUIRKY RULES**

After the serve, the receiving team must let the ball bounce, then the serving team must let that return bounce before hitting. After that the ball may be volleyed (hit in the air) or off the bounce. A player cannot step in the kitchen unless the ball bounces in the kitchen first.